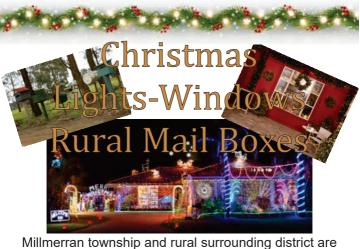

invited to bring the festive feel to the area by decorating their homes, shop windows or other windows and rural mail boxes. There will be no competitions in 2024.

Great enjoyment is had by all who decorate and those in the community who like to drive around, look on Facebook/websites and see what has been created.

To share your creations please email a digital photo, address and giving permission to share these details to millmerrannewsletter@gmail.com

For any further details please phone or text 0417 782 810
Lights to be displayed evenings

6.30pm till 9pm each day from 1.12.24 until 27.12.24